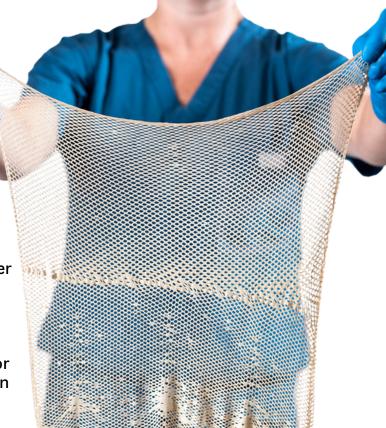

## A Temporary Solution for Burns Treatment

Maxxeus's split thickness sterile human skin grafts have assisted surgeons around the world in saving and enhancing lives. Temporarily serving as the patient's own skin, Maxxeus skin allografts promote healing, decrease the risk of infection, decrease evaporative water loss and help manage patient pain.

Maxxeus meshed or non-meshed allografts are offered in an array of sizes ensuring all acute burn patients can receive the exact allograft they need for healing. All grafts are produced with care and are of the utmost quality meeting or exceeding all standards set by the FDA and AATB.

## Benefits of a large allograft skin sheet:

- Larger skin graft sizes treat large burns easier with fewer grafts saving the physician time and costs in the operating room.
- Larger skin graft sizes provide continuous uninterrupted coverage without the need for piecing together smaller grafts for large burn cases.